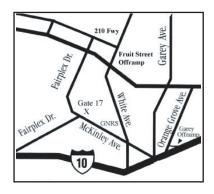

## Friday, Saturday & Sunday Feb. 3-5, 2023

- · VIP Parking/Participation on the show grounds, open to Hot Rods, Customs, Classics, Muscle Cars and Trucks. No motorcycles allowed.
- Entry fee includes driver, one passenger (any additional passengers \$30.00 each, cash only), dash plaque, and goody bag. Plaque and bag for Pre-Registered vehicles only. Sorry, no refunds. All participants get admission into the GNRS show buildings during show hours.
- Driver and designated passengers enter the Fairplex at Gate 17 located at McKinley Avenue and Fairplex Drive.

  Proceed towards the check-in point at the south end of the parking lot. (See Map)
- EVENT WILL HAPPEN RAIN OR SHINE! Sorry, no refunds. Live bands all day.
   Awards at 4:00PM on Saturday and 2:00PM on Sunday. No awards on Friday.
- Vehicle Registration must arrive in our office by January 13, 2023
- Drive-In credentials will be mailed out after January 20, 2023.
- Onsight registration is CASH ONLY.
- No multi-day discount or goodie bag for onsite registration.
- CAR CLUBS Car Club discounts for 10 or more cars on Sunday ONLY. Please contact us for a Car Club registration form and further details at 877-763-7469.
- NO OVERNIGHT PARKING, NO COOLERS, NO ALCOHOL, NO PETS ALLOWED.